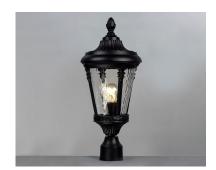

## **PRODUCT DESCRIPTION**

Featuring a Die Cast frame of Black with clear Water Glass and added detail to the support rails, the Sentry collection represents a timeless classic reborn.

**MEASUREMENTS** 