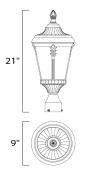

DIMENSION : 9"L x 9"W x 21"H HANGING WEIGHT : 5.06 lb

LAMPING

INPUT VOLTAGE : 120V BULB : 1 x 60W Incandescent E26 Medium , 60W Total

BULB INCLUDED : (Not Included)