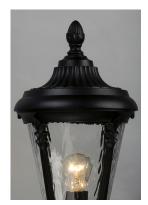

## **PRODUCT DESCRIPTION**

Featuring a Die Cast frame of Black with clear Water Glass and added detail to the support rails, the Sentry collection represents a timeless classic reborn.

**MEASUREMENTS** 

## **FINISHES OPTION** Black (BK)

GLASS Water Glass WG

MATERIAL Die Cast Aluminum, Glass

RATINGS cETLus Wet Location

ADDITIONAL OPERATING TEMPERATURE: -20°C (-4°F), 40°C (104°F)

Always consult a qualified electrician before installing any lighting product.